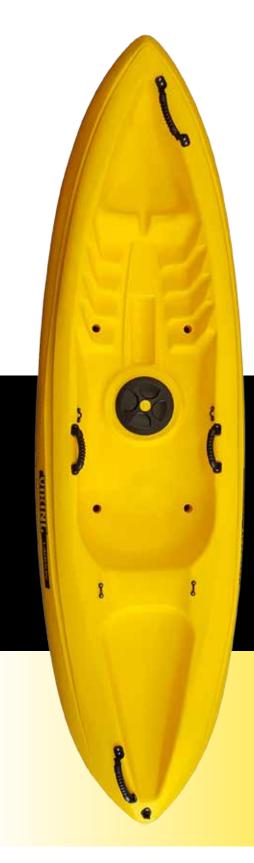

## **LAGOON:** Compact Paddling Fun

This is our smaller entry level kayak built reliable and tough. Aimed at lighter paddlers the flatter hull design makes this a very easy kayak to paddle with excellent stability whether exploring lakes and waterway or having fun at the beach. There's room aboard for snorkelling gear and a dry bag, and the Lagoon is stackable to make storage and transport a breeze.

## **FEATURES:**

- Propelz Eco Paddle
- Side grab handles
- Front and Rear Well
- 1 x Storage Hatch with removable bucket 4 x Color choices for Lagoon (Blue, Green, Red, Yellow)

## **SPECIFICATIONS:**

- 2.6m length
- 74cm width
- 16kg weight
- 100kg carrying capacity