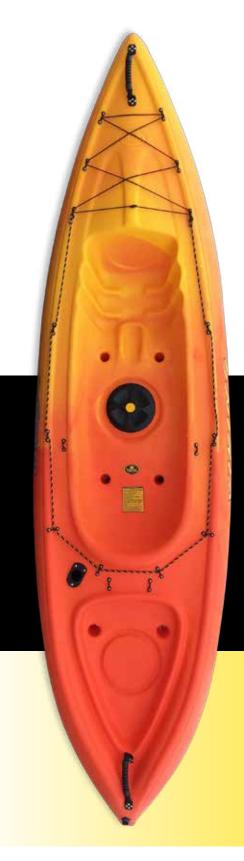

## **NEMO:** Family Fun Kayak

The Nemo takes our fantastically successful smaller kayak and stretches it for even more room. The increased length improves performance and will suit those looking to spend more time relaxing onboard. The mini well rear well gives somewhere to rest a dry bag or crate and the hatch provide internal storage options.

## **FEATURES:**

- Propelz Eco paddle
- Propelz Ergo seat
- Full safety grab line
- 1 x Storage hatch with removable bucket
- Flush mount rod holder
- Light & easy to handle

## **SPECIFICATIONS:**

- 3.2m length
- 79cm width
- 20kg weight
- 130kg carrying capacity