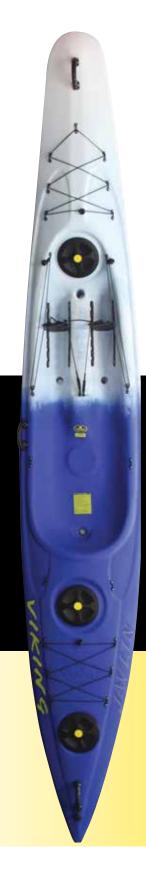

## JAVLIN 14: All Round Ski

The Javlin 14 Ski is easy to paddle for everyone, designed for handling surf conditions, fitness and general recreation No experience required. This ski has everything you need with all the benefits of similar sized glass skis but without the price tag or the fear of damage. Rudder system is controlled by Viking's easy to adjust foot pedals which suit all leg lengths.

## **FEATURES:**

- Propelz Eco paddle
- Propelz Ergo seat
- Carry Handles
- 2 x Storage hatches
  (1 with removable bucket)
- Light & easy to handle

## SPECIFICATIONS:

- 4.om length
- 62cm width
- 19kg weight
- 110kg carrying capacity